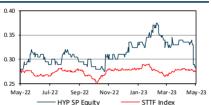

#### PRICE PERFORMANCE

|         | 1MTH   | 3MTH   | YTD    |
|---------|--------|--------|--------|
| COMPANY | (13.4) | (17.0) | (12.1) |
| STTF    | (1.1)  | (0.9)  | 1.3    |

#### PRICE VS. STTF

Source: Bloomberg, PSR