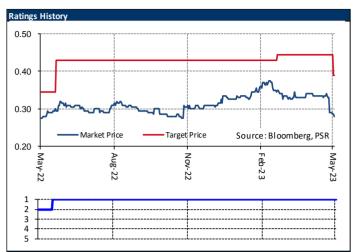

# Maintain BUY with lower TP of S\$0.39 (prev. S\$0.445)

Hyphen enjoys a net cash balance sheet of S\$33mn, pays a yield of 4% and is trading at PE ratio of 10x.

## **BUY (Maintained)**

| TOTAL RETURN    | 43.3%      |
|-----------------|------------|
| TARGET PRICE    | SGD 0.390  |
| ORECAST DIV     | SGD 0.0112 |
| AST CLOSE PRICE | SGD 0.280  |